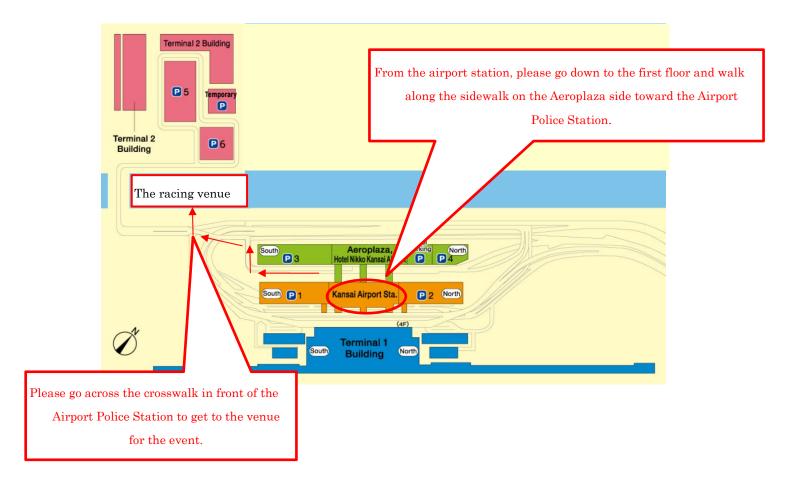

) are used, and paddlers may use their own paddles provided they comply with IDBF specification (202a). Wooden paddles will be provided by the Organizing Committee in case you don't have your own paddles.

#### > Personal Floating Devices/Aids.

All participants are required to wear PFDs when racing, and approved PFDs will be available at the race site by the Organizing Committee for those who may wish to use them.

#### Special Attention

- ✓ Please bring your own food and drinks
- ✓ Alcohol is strictly prohibited during the race from the view point of safety. Teams violated this rule will be disqualified.
- ✓ No accommodations are prepared or arranged by the organizer. The participating teams are requested to prepare them by themselves.

# > Access to the Racing Venue

15 minutes' walk



# > Contact information

# KIX International Dragon Boat Festival Committee

 ${\rm TEL}: +81\text{-}73\text{-}428\text{-}1431$ 

E-mail: dragon-kix@wbs.co.jp