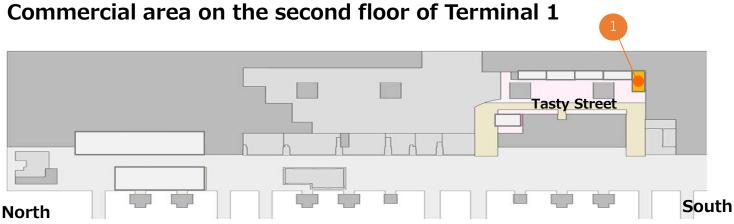

## **New stores and restaurant**

Commercial area in the international arrival area on the third floor of Terminal 1

Opening Feb 26, 2025

Opening March 18, 2025