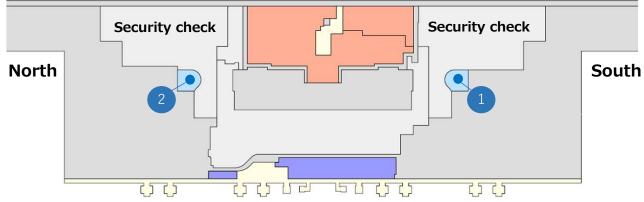

## **New stores and restaurant**

Commercial area in the international arrival area on the third floor of Terminal 1

Opening Feb 26, 2025

Opening March 18, 2025